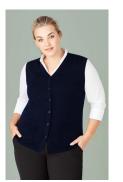

#### KNITWEAR

Designed for functional roles, Biz Care knits provide warmth, durability and a soft hand feel. With longer hem lengths to provide extra coverage.

| CK045LC | Womens Button Front Knit Cardigan |
|---------|-----------------------------------|
|         | XXS - 4XL                         |
|         | 60% Acrylic 40% Merino Wool       |
| CK962LC | Womens Zip Front S/S Knit         |
|         | XXS - 4XL                         |
|         | 60% Acrylic 40% Merino Wool       |
| CK961LV | Womens Button Front Knit Vest     |
|         | XXS - 4XL                         |
|         | 60% Acrylic 40% Merino Wool       |
|         |                                   |