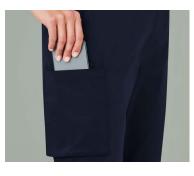

Riley scrub tops feature antibacterial side stretch panels, multiple pockets and hidden utility loops to hold all your tools in place.

Riley scrub pants have a stretchy yoga knit waistband and available in a slim leg jogger style and straight leg style to suit all body types.