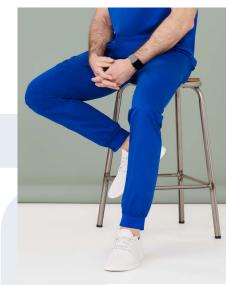

#### RILEY SCRUBS

Inspired by athleisure and expertly designed for medical professionals to take you through the longest of shifts in comfort. Cotton rich fabric that feels incredibly soft against the skin, but durable enough for the demands of healthcare.

Riley scrub tops feature antibacterial side stretch panels, multiple pockets and hidden utility loops to hold all your tools in place.

Riley scrub pants have a stretchy yoga knit waistband and available in a slim leg jogger style and straight leg style to suit all body types.

CST043LS Womens V-Neck Stretch Scrub Top XXS - 3XL 52% Cotton 45% Polyester 3% Elastane Stretch panels: 88% Polyester 12% Elastane, with antibacterial treatment.

**CSP042LL** Womens Slim Leg Jogger Scrub Pant XXS - 3XL

52% Cotton 45% Polyester 3% Elastane Stretch panels: 88% Polyester 12% Elastane, with antibacterial treatment.

Available in Midnight Navy and Electric Blue only

**CSP047LL** Womens Straight Leg Scrub Pant XXS - 3XL 52% Cotton 45% Polyester 3% Elastane Stretch panels: 88% Polyester 12% Elastane, with antibacterial treatment.