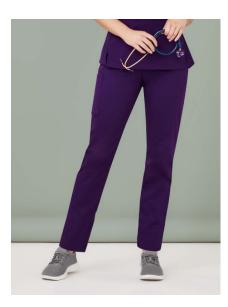

#### JANE STRETCH PANT

Light weight fabric that is stretchy, durable and comfortable. Wide basque waistband, with anti-roll elastic, no zips or buttons, functional back pocket, and two deep front angled pockets with utility loop on right hand side.

| CL040LL | Womens 3/4 Length Stretch Pant     |
|---------|------------------------------------|
|         | 4 - 30, 88% Polyester 12% Elastane |
| CL041LL | Womens Stretch Pant                |
|         | 4 - 30, 88% Polyester 12% Elastane |