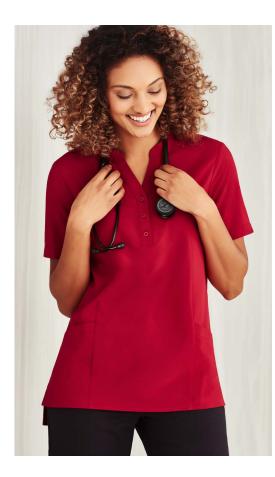

#### RILEY SCRUBS

Inspired by athleisure and expertly designed for medical professionals to take you through the longest of shifts in comfort. Cotton rich fabric that feels incredibly soft against the skin, but durable enough for the demands of healthcare.

Riley scrub tops feature antibacterial side stretch panels, multiple pockets and hidden utility loops to hold all your tools in place.

Riley scrub pants have a stretchy yoga knit waistband and available in a slim leg jogger style and straight leg style to suit all body types.

CST043LS Womens V-Neck Stretch Scrub Top XXS - 3XL 52% Cotton 45% Polyester 3% Elastane Stretch panels: 88% Polyester 12% Elastane, with antibacterial treatment.

**CSP042LL** Womens Slim Leg Jogger Scrub Pant XXS - 3XL