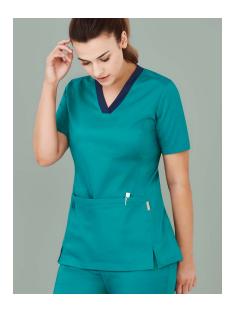

#### RILEY SCRUBS

Inspired by athleisure and expertly designed for medical professionals to take you through the longest of shifts in comfort. Cotton rich fabric that feels incredibly soft against the skin, but durable enough for the demands of healthcare.

Riley scrub tops feature antibacterial side stretch panels, multiple pockets and hidden utility loops to hold all your tools in place.

Riley scrub pants have a stretchy yoga knit waistband and available in a slim leg jogger style and straight leg style to suit all body types.

CST043LS Womens V-Neck Stretch Scrub Top XXS - 3XL 52% Cotton 45% Polyester 3% Elastane Stretch panels: 88% Polyester 12% Elastane, with antibacterial treatment.

**CSP042LL** Womens Slim Leg Jogger Scrub Pant XXS - 3XL