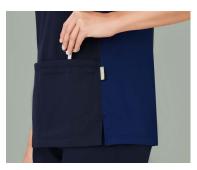

#### RILEY SCRUBS

Inspired by athleisure and expertly designed for medical professionals to take you through the longest of shifts in comfort. Cotton rich fabric that feels incredibly soft against the skin, but durable enough for the demands of healthcare.

Riley scrub tops feature antibacterial side stretch panels, multiple pockets and hidden utility loops to hold all your tools in place.

Riley scrub pants have a stretchy yoga knit waistband and available in a slim leg jogger style and straight leg style to suit all body types.