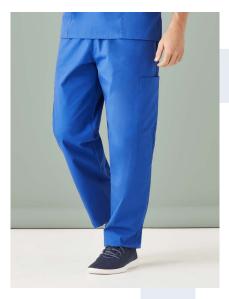

Riley scrub tops feature antibacterial side stretch panels, multiple pockets and hidden utility loops to hold all your tools in place.

Riley scrub pants have a stretchy yoga knit waistband and available in a slim leg jogger style and straight leg style to suit all body types.

#### CSP042ML

Mens Slim Leg Jogger Scrub Pant XS - 5XL

52% Cotton 45% Polyester 3% Elastane Stretch panels: 88% Polyester 12% Elastane, with antibacterial treatment.

Available in Midnight Navy and Electric Blue only