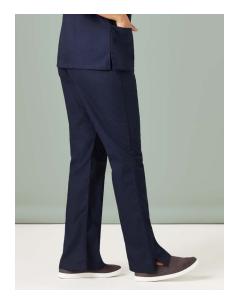

#### COMFORT LOWERS

You'll be impressed with the hard wearing, durable, and easy care fabric. Made from a lightweight plain weave fabric, it's breathable and comfortable making it perfect for all climates and care roles.

CL953LL Womens Slim Leg Pant 4 - 20 64% Polyester 34% Viscose 2% Elastane

CL955LL Womens Straight Leg Pant 8 - 30 64% Polyester 34% Viscose 2% Elastane

CL954LL Womens Cargo Pant 4 - 30 64% Polyester 34% Viscose 2% Elastane