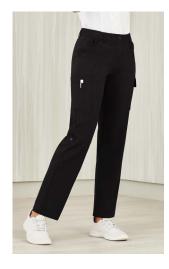

#### COMFORT LOWERS

You'll be impressed with the hard wearing, durable, and easy care fabric. Made from a lightweight plain weave fabric, it's breathable and comfortable making it perfect for all climates and care roles.

CL953LL Womens Slim Leg Pant 4 - 20 64% Polyester 34% Viscose 2% Elastane

CL955LL Womens Straight Leg Pant 8 - 30 64% Polyester 34% Viscose 2% Elastane

CL954LL Womens Cargo Pant 4 - 30 64% Polyester 34% Viscose 2% Elastane