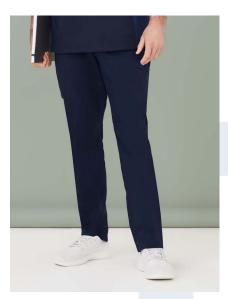

CSP047ML Mens Straight Leg Scrub Pant XS - 5XL 52% Cotton 45% Polyester 3% Elastane Stretch panels: 88% Polyester 12% Elastane, with antibacterial treatment.