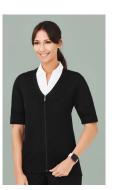

#### KNITWEAR

Designed for functional roles, Biz Care knits provide warmth, durability and a soft hand feel. With longer hem lengths to provide extra coverage.

| CK045LC | Womens Button Front Knit Cardigan |
|---------|-----------------------------------|
|         | XXS - 4XL                         |
|         | 60% Acrylic 40% Merino Wool       |
| CK962LC | Womens Zip Front S/S Knit         |
|         | XXS - 4XL                         |
|         | 60% Acrylic 40% Merino Wool       |
| CK961LV | Womens Button Front Knit Vest     |
|         | XXS - 4XL                         |
|         | 60% Acrylic 40% Merino Wool       |
|         |                                   |