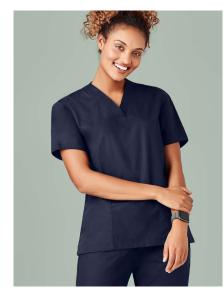

#### RILEY SCRUBS

Inspired by athleisure and expertly designed for medical professionals to take you through the longest of shifts in comfort. Cotton rich fabric that feels incredibly soft against the skin, but durable enough for the demands of healthcare.

Riley scrub tops feature antibacterial side stretch panels, multiple pockets and hidden utility loops to hold all your tools in place.

Riley scrub pants have a stretchy yoga knit waistband and available in a slim leg jogger style and straight leg style to suit all body types.

CST043LS Womens V-Neck Stretch Scrub Top XXS - 3XL 52% Cotton 45% Polyester 3% Elastane Stretch panels: 88% Polyester 12% Elastane, with antibacterial treatment.

**CSP042LL** Womens Slim Leg Jogger Scrub Pant XXS - 3XL