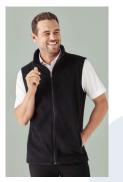

#### MICRO FLEECE

The essential micro-fleece jacket and vest range is low-pilling with 2 side zip pockets.

| PF631  | Womens Fleece Jacket          |
|--------|-------------------------------|
|        | 8 - 24, 100% Polyester        |
| PF905  | Womens Fleece Vest            |
|        | 8 - 24, 100% Polyester        |
| PF630  | Mens Fleece Jacket            |
|        | XS - 3XL, 5XL, 100% Polyester |
| F233MN | Mens Fleece Vest              |
|        | XS - 3XL, 5XL, 100% Polyester |
|        |                               |