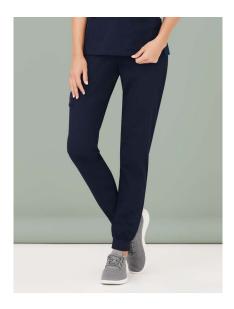

Riley scrub tops feature antibacterial side stretch panels, multiple pockets and hidden utility loops to hold all your tools in place.

Riley scrub pants have a stretchy yoga knit waistband and available in a slim leg jogger style and straight leg style to suit all body types.

52% Cotton 45% Polyester 3% Elastane Stretch panels: 88% Polyester 12% Elastane, with antibacterial treatment.

Available in Midnight Navy and Electric Blue only

**CSP047LL** Womens Straight Leg Scrub Pant XXS - 3XL 52% Cotton 45% Polyester 3% Elastane Stretch panels: 88% Polyester 12% Elastane, with antibacterial treatment.

#### CSP042ML

Mens Slim Leg Jogger Scrub Pant XS - 5XL

52% Cotton 45% Polyester 3% Elastane Stretch panels: 88% Polyester 12% Elastane, with antibacterial treatment.

Available in Midnight Navy and Electric Blue only