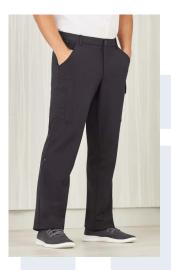

#### COMFORT LOWERS

You'll be impressed with the hard wearing, durable, and easy care fabric. Made from a lightweight plain weave fabric, it's breathable and comfortable making it perfect for all climates and care roles.

CL956LS Womens Cargo Skirt 4 - 30 64% Polyester 34% Viscose 2% Elastane

CL957LS Womens Cargo Short 4 - 26 64% Polyester 34% Viscose 2% Elastane

**CL958ML** Mens Flat Front Pant 72R - 127R 64% Polyester 34% Viscose 2% Elastane

CL959ML Mens Cargo Pant 72R - 127R 64% Polyester 34% Viscose 2% Elastane

CL960MS Mens Cargo Short 72R - 127R 64% Polyester 34% Viscose 2% Elastane