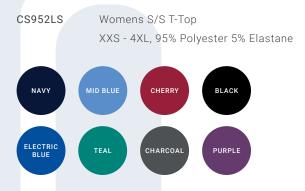

## MARLEY T-TOPS

Our easy care Jersey T-Top is an essential piece in any working wardrobe. The lightweight soft knit provides stretch and comfort without clinging to the body. Designed to complement all silhouettes.