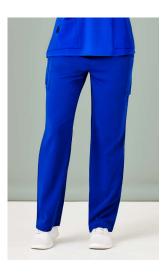

#### RILEY SCRUBS

Inspired by athleisure and expertly designed for medical professionals to take you through the longest of shifts in comfort. Cotton rich fabric that feels incredibly soft against the skin, but durable enough for the demands of healthcare.

Riley scrub tops feature antibacterial side stretch panels, multiple pockets and hidden utility loops to hold all your tools in place.

Riley scrub pants have a stretchy yoga knit waistband and available in a slim leg jogger style and straight leg style to suit all body types.

CST043LS Womens V-Neck Stretch Scrub Top XXS - 3XL 52% Cotton 45% Polyester 3% Elastane Stretch panels: 88% Polyester 12% Elastane, with antibacterial treatment.

**CSP042LL** Womens Slim Leg Jogger Scrub Pant XXS - 3XL

52% Cotton 45% Polyester 3% Elastane Stretch panels: 88% Polyester 12% Elastane, with antibacterial treatment.

Available in Midnight Navy and Electric Blue only

**CSP047LL** Womens Straight Leg Scrub Pant XXS - 3XL 52% Cotton 45% Polyester 3% Elastane Stretch panels: 88% Polyester 12% Elastane, with antibacterial treatment.