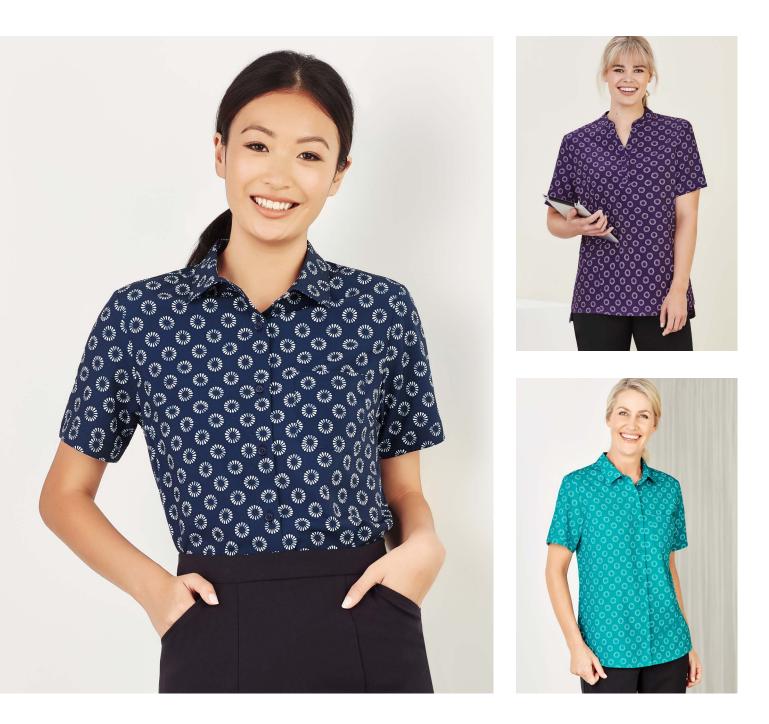

#### FLORENCE DAISY PRINT STRETCH TOPS

The easy care fabric is breathable, soft and lightweight; perfect for all climates. Styles feature longer hem lengths, hidden bust button on short sleeve style, side splits and pockets.

CS948LSWomens Daisy Print S/S Shirt<br/>4 - 30, 94% Polyester 6% ElastaneCS950LSWomens Daisy Print Tunic<br/>4 - 30, 94% Polyester 6% Elastane