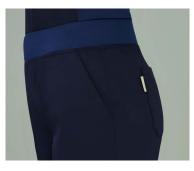

Riley scrub tops feature antibacterial side stretch panels, multiple pockets and hidden utility loops to hold all your tools in place.

Riley scrub pants have a stretchy yoga knit waistband and available in a slim leg jogger style and straight leg style to suit all body types.