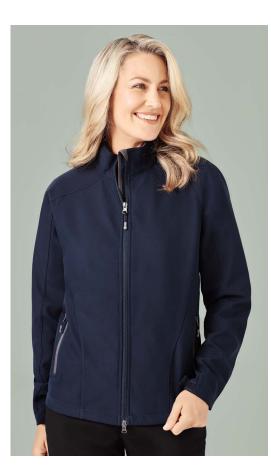

#### GENEVA JACKET & VEST

Geneva Softshells with breathable membrane offers wind and water repellent protection. Lined with ribbed fleece with lightweight warmth and comfort.

| J307L | Womens Geneva Jacket         |
|-------|------------------------------|
|       | S - 2XL, 100% Polyester      |
| J404L | Womens Geneva Vest           |
|       | S - 2XL, 100% Polyester      |
| J307M | Mens Geneva Jacket           |
|       | S - 3XL, 5XL, 100% Polyester |
| J404M | Mens Geneva Vest             |
|       | S - 3XL, 5XL, 100% Polyester |
|       |                              |