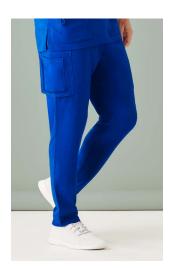

#### RILEY SCRUBS

Inspired by athleisure and expertly designed for medical professionals to take you through the longest of shifts in comfort. Cotton rich fabric that feels incredibly soft against the skin, but durable enough for the demands of healthcare.

Riley scrub tops feature antibacterial side stretch panels, multiple pockets and hidden utility loops to hold all your tools in place.

Riley scrub pants have a stretchy yoga knit waistband and available in a slim leg jogger style and straight leg style to suit all body types.

CST043LS Womens V-Neck Stretch Scrub Top XXS - 3XL 52% Cotton 45% Polyester 3% Elastane Stretch panels: 88% Polyester 12% Elastane, with antibacterial treatment.

**CSP042LL** Womens Slim Leg Jogger Scrub Pant XXS - 3XL

52% Cotton 45% Polyester 3% Elastane Stretch panels: 88% Polyester 12% Elastane, with antibacterial treatment.

Available in Midnight Navy and Electric Blue only

**CSP047LL** Womens Straight Leg Scrub Pant XXS - 3XL 52% Cotton 45% Polyester 3% Elastane Stretch panels: 88% Polyester 12% Elastane, with antibacterial treatment.