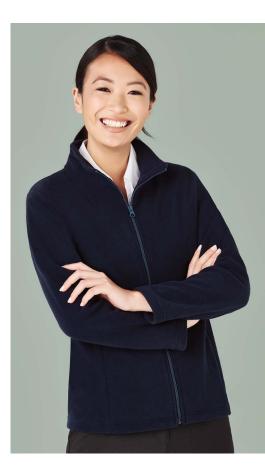

#### MICRO FLEECE

The essential micro-fleece jacket and vest range is low-pilling with 2 side zip pockets.

| PF631  | Womens Fleece Jacket          |
|--------|-------------------------------|
|        | 8 - 24, 100% Polyester        |
| PF905  | Womens Fleece Vest            |
|        | 8 - 24, 100% Polyester        |
| PF630  | Mens Fleece Jacket            |
|        | XS - 3XL, 5XL, 100% Polyester |
| F233MN | Mens Fleece Vest              |
|        | XS - 3XL, 5XL, 100% Polyester |
|        |                               |