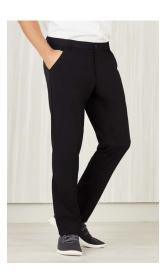

#### COMFORT LOWERS

You'll be impressed with the hard wearing, durable, and easy care fabric. Made from a lightweight plain weave fabric, it's breathable and comfortable making it perfect for all climates and care roles.

CL953LL Womens Slim Leg Pant 4 - 20 64% Polyester 34% Viscose 2% Elastane

CL955LL Womens Straight Leg Pant 8 - 30 64% Polyester 34% Viscose 2% Elastane

CL954LL Womens Cargo Pant 4 - 30 64% Polyester 34% Viscose 2% Elastane