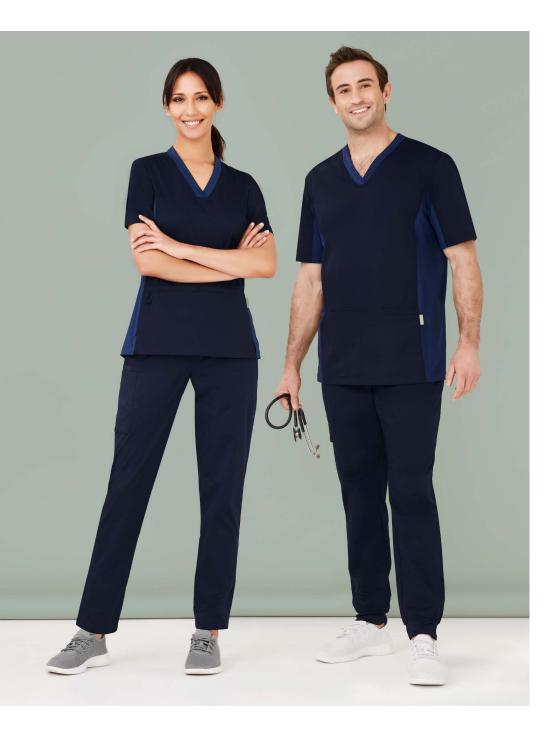

#### RILEY SCRUBS

Inspired by athleisure and expertly designed for medical professionals to take you through the longest of shifts in comfort. Cotton rich fabric that feels incredibly soft against the skin, but durable enough for the demands of healthcare.

Riley scrub tops feature antibacterial side stretch panels, multiple pockets and hidden utility loops to hold all your tools in place.

Riley scrub pants have a stretchy yoga knit waistband and available in a slim leg jogger style and straight leg style to suit all body types.

CST043LS Womens V-Neck Stretch Scrub Top XXS - 3XL 52% Cotton 45% Polyester 3% Elastane Stretch panels: 88% Polyester 12% Elastane, with antibacterial treatment.

**CSP042LL** Womens Slim Leg Jogger Scrub Pant XXS - 3XL

52% Cotton 45% Polyester 3% Elastane Stretch panels: 88% Polyester 12% Elastane, with antibacterial treatment.

Available in Midnight Navy and Electric Blue only

**CSP047LL** Womens Straight Leg Scrub Pant XXS - 3XL 52% Cotton 45% Polyester 3% Elastane Stretch panels: 88% Polyester 12% Elastane, with antibacterial treatment.

#### CST043MS

Mens V-Neck Stretch Scrub Top XS - 5XL 52% Cotton 45% Polyester 3% Elastane Stretch panels: 88% Polyester 12% Elastane, with antibacterial treatment.

#### CSP042ML

Mens Slim Leg Jogger Scrub Pant XS - 5XL

52% Cotton 45% Polyester 3% Elastane Stretch panels: 88% Polyester 12% Elastane, with antibacterial treatment.

Available in Midnight Navy and Electric Blue only

CSP047ML Mens Straight Leg Scrub Pant XS - 5XL 52% Cotton 45% Polyester 3% Elastane Stretch panels: 88% Polyester 12% Elastane, with antibacterial treatment.